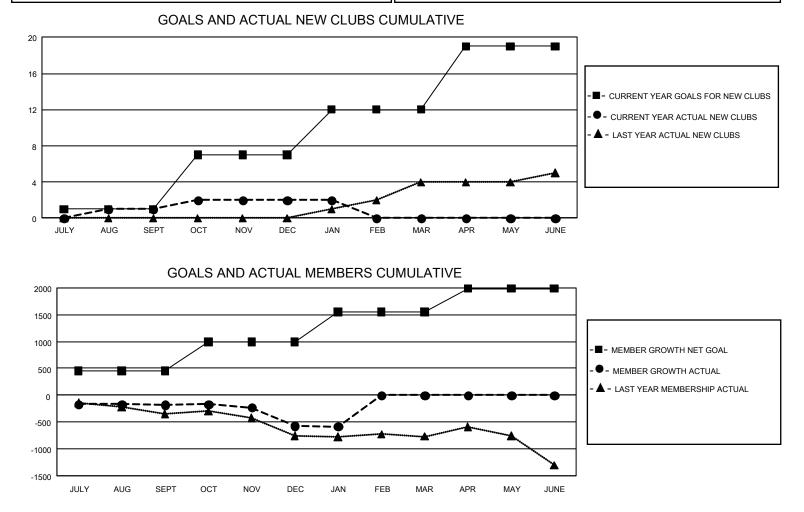

## GMT MONTHLY MEMBERSHIP PROGRESS REPORT

GMT Constitutional Area 1, Group I

REPORT DOES NOT INCLUDE CLUBS IN UNDISTRICTED AREAS.

| Clubs                 |               |           |               | Members               |                        |                         |                                                    |  |  |
|-----------------------|---------------|-----------|---------------|-----------------------|------------------------|-------------------------|----------------------------------------------------|--|--|
| RESULTS FOR 2019-2020 |               |           |               | RESULTS FOR 2019-2020 |                        |                         |                                                    |  |  |
| QUARTER               | NEW CLUB GOAL | NEW CLUBS | DROPPED CLUBS | QUARTER MEME          | BER GROWTH NET<br>GOAL | MEMBER GROWTH<br>ACTUAL | DROPPED<br>MEMBERS ACTUAL<br>(including transfers) |  |  |
| JULY/AUG/SEPT         | 3             | 1         | 3             | JULY/AUG/SEPT         | 1,347                  | 635                     | 717                                                |  |  |
| OCT/NOV/DEC           | 18            | 1         | 12            | OCT/NOV/DEC           | 1,638                  | 625                     | 977                                                |  |  |
| JAN/FEB/MAR           | 15            | 0         | 4             | JAN/FEB/MAR           | 1,686                  | 345                     | 313                                                |  |  |
| APR/MAY/JUNE          | 21            | 0         | 0             | APR/MAY/JUNE          | 1,290                  | 0                       | 0                                                  |  |  |